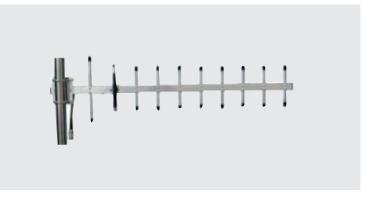

# OUTDOOR YAGI ANTENNA 698-869 MHz

#### **Product Features**

- PS700 & PS800 full band
- High Directivity
- Max Power 100W

### BDA-YDA763869-14-1

| Electrical Specifications     | Value                  |
|-------------------------------|------------------------|
| Frequency Range               | 698-869 MHz            |
| F/B Ratio                     | >18 dB                 |
| Gain                          | 14 dBi                 |
| VSWR                          | ≤1.5                   |
| Radiation                     | Direction              |
| Polarization                  | Vertical or Horizontal |
| Horizontal Beamwidth          | 40°                    |
| Vertical Beamwidth            | 32°                    |
| Input Impedance               | 50 Ω                   |
| Max. Input Power              | 100 W                  |
| Lightning Protection          | DC Ground              |
| Cable Type                    | RG58U                  |
| Cable Length                  | 30cm                   |
| Mount way                     | Pole                   |
| Diameter of Installation Pole | Ø30~Ø50mm              |
| Mechanical Specifications     | Value                  |
| Connector                     | N Female               |
| Max wind                      | 130 miles/hour         |
| Dimensions                    | 1100x230x45mm          |
| Weight                        | 0.90 kg                |
| Color                         | White                  |
| Radome Material               | Aluminum Alloy         |
| Operating Temperature         | -40°C to +65 °C        |