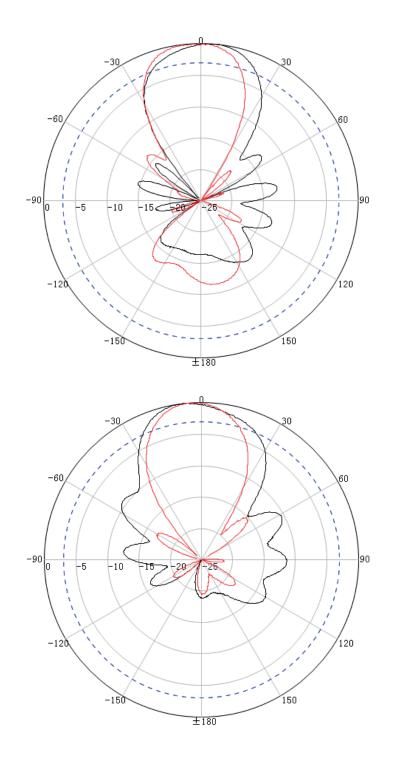

# OUTDOOR YAGI ANTENNA 698-869 MHz

**Radiating Patterns** 

Honeywell Business Solutions 715 Peachtree Street NE Atlanta, GA 30308 www.honeywell.com HON62098.02 • 03262021 ©2020 by Honeywell International Inc. All rights reserved. Unauthorized use of this document is strictly prohibited. This document is not intended to be used for installation purposes. We try to keep our product information up-to-date and accurate. We cannot cover all specific applications or anticipate all requirements. All specifications are subject to change without notice. Country of origin: U.S.A. THE FUTURE IS WHAT WE MAKE IT